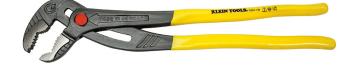

## Quick-Adjust Klaw™ Pump Pliers, 10-Inch

Get a better grip on the job at hand with Klein Tools Klaw™ Pump Pliers. Push button and quick-ratchet feature allows for fast and easy adjustment to any position. The uniquely designed jaw provides multiple points of contact for maximum torque. Specially hardened teeth cover the inside of the jaw for excellent gripping power. Grips are extended for added comfort. They feature a groove near the jaw tip designed especially for holding nails.